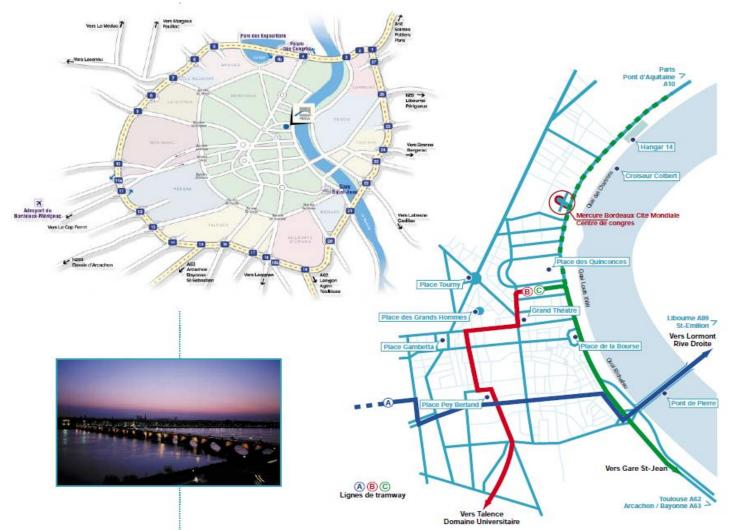

## Accessibility

- **Train station St Jean**: Take tram line C in front of the train station and get off at "Place des Quinconces". The hotel is located at a few minutes' walk from the "Place des Quinconces", or take tram line B and get off in front of the hotel at the stop "CAPC Museum of Contemporary Art".
- **Bordeaux-Mérignac Airport**: Take bus line 1 and get off at "Quinconces exchange Pole". The hotel is located at a few minutes' walk from the square, or take tram line B and get off in front of the hotel at the stop "CAPC Museum of Contemporary Art".
- Motorway: From Paris: 4C exit towards Bordeaux center, then docks, Saint Jean train station. The hotel is located between the hanger 14 and the Esplanade des Quinconces on the right (car park Cité Mondiale). From Toulouse or Spain: Exit 21 towards Bordeaux center and along the waterfront. The hotel is located 300 meters after the Esplanade des Quinconces on the left (car park Cité Mondiale).
- **City-center:** The hotel is at just two stops from the city center (tram line B), or 10 minutes' walk from the Grand Theatre and the St. Catherine Street